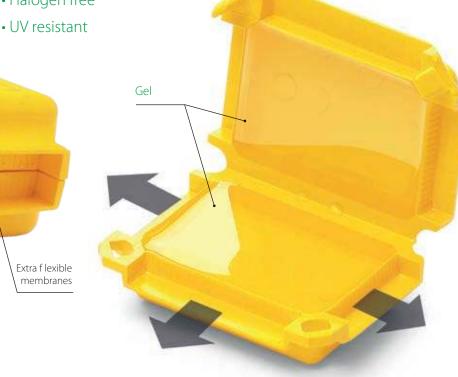

Fully submersible **\*** 

Can be used underground

The revolutionary mini accessories with 3 entrances, pre-filled with gel and suitable for submersible installations (IPX8).

Designed in 3 dimensions to rapidly insulate and seal the most commonly used connectors. The 3 entrances not only guarantee the extreme flexibility in the range of these products by making possible triple configurations but also by the housing accepting a wide variety of connectors.

- Extremely versatile Ready to use Re-enterable
- For rigid of flexible insulated wires up to 6 mm<sup>2</sup>
- Pre-filled with gel, non toxic and no shelf life
- Small compact and robust

Halogen free

Extra f lexible

membranes

Extra flexible membranes

Safety closing

system