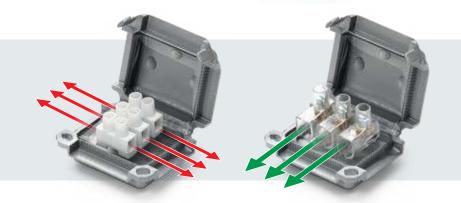

Fully submersible **\*** 

Can be used underground

The revolutionary mini accessories with 3 entrances, pre-filled with gel and suitable for submersible installations (IPX8).

Designed in 3 dimensions to rapidly insulate and seal the most commonly used connectors. The 3 entrances not only guarantee the extreme flexibility in the range of these products by making possible triple configurations but also by the housing accepting a wide variety of connectors.

- Extremely versatile Ready to use Re-enterable
- For rigid of flexible insulated wires up to 6 mm<sup>2</sup>
- Pre-filled with gel, non toxic and no shelf life
- Small compact and robust

Halogen free