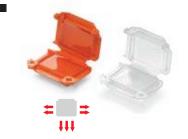

# Happy / GelBox

Fully submersible **\*** 

Can be used underground

The revolutionary mini accessories with 3 entrances, pre-filled with gel and suitable for submersible installations (IPX8).

Designed in 3 dimensions to rapidly insulate and seal the most commonly used connectors. The 3 entrances not only guarantee the extreme flexibility in the range of these products by making possible triple configurations but also by the housing accepting a wide variety of connectors.

- Extremely versatile Ready to use Re-enterable
- For rigid of flexible insulated wires up to 6 mm<sup>2</sup>
- Pre-filled with gel, non toxic and no shelf life
- Small compact and robust

Halogen free

Extra f lexible

membranes

Extra flexible membranes

Safety closing

system