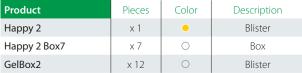

## Happy 2 / GelBox2

| AB                         |  |  |  |  |  |
|----------------------------|--|--|--|--|--|
| $A \times B \times C (mm)$ |  |  |  |  |  |
|                            |  |  |  |  |  |