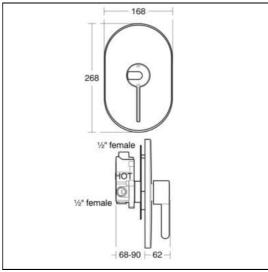

#### **ILLUSTRATED PRODUCT DETAILS**

Weights

**A4129** 3.10 KG

Materials

A4129 Chrome Plated

Brass

Finishes

**A4129** Cl

Chrome (AA)

Flow rates

**A4129** 7.5 Litres per minute

@ 3 bar pressure