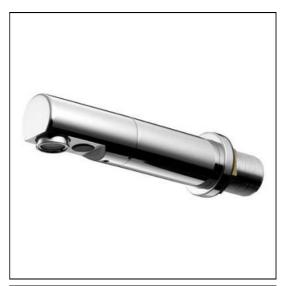

# Sensorflow 21 Compact Tubular 15cm Panel Spout Integral Sensor, Battery

# **ILLUSTRATED**

A4845

Sensorflow 21 compact tubular panel mounted 150mm projection spout, anti splash or anti vandal laminar flow outlet, integral sensor, copper tube inlets, battery

# **ILLUSTRATED PRODUCT DETAILS**

Weights Finishes

**A4845** 1.74 KG **A4845** Chrome (AA)

**Materials** 

A4845 Chrome Plated Brass Flow rates

**A4845** 4.7 Litres per minute @ 3

bar pressure