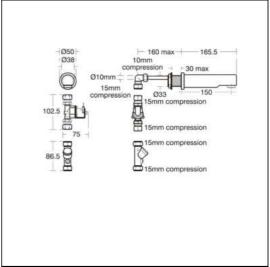

# **ILLUSTRATED PRODUCT DETAILS**

Weights Finishes

**A4845** 1.74 KG **A4845** Chrome (AA)

**Materials** 

A4845 Chrome Plated Brass Flow rates

**A4845** 4.7 Litres per minute @ 3

bar pressure

#### **Special Notes**

Designed to be supplied with pre-mixed water. Consideration should be given to safe hot water delivery and the use of an appropriate temperature reduction device see A5900. The downward pointing sensor is set to work in the normal handwashing position. This helps to eliminate false triggering from high visibility clothing associated with forward facing sensors, we also do not recommend the use of Chromium plated wastes. Automatically shuts off if sensor is obstructed for a maximum of 55 seconds.