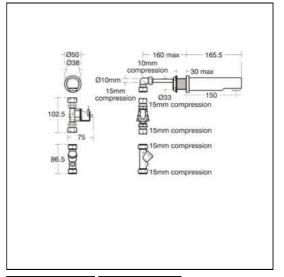

## ILLUSTRATED

A4846 Sensorflow 21 compact 150mm panel mounted spout with integral sensor, 3.7 litre per minute aerated spray outlet, combined inline servicing and filter, mains

#### Special Notes

(AA) Chrome

Designed to be supplied with pre-mixed water.

Consideration should be given to safe hot water delivery and the use of an appropriate temperature reduction device, please see A5900AA (for use with 15mm pipework) or A5901AA (for use with 22mm pipework). The downward pointing sensor is set to work in the normal handwashing position. This helps to eliminate false triggering from high visibility clothing associated with forward facing sensors, we also do not recommend the use of chromium plated wastes. Automatically shuts off if sensor is obstructed for a maximum of 55 seconds. Mains powered transformer with option to use up to 5 link units per main unit or alternatively there are stand alone battery powered units. Flow rate regulated to 3.7 litres per minute at 1 bar pressure.