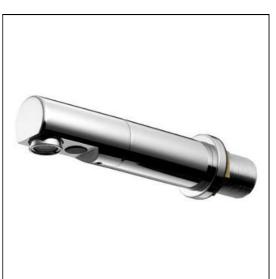

## ILLUSTRATED

A4846 Sensorflow 21 compact 150mm panel mounted spout with integral sensor, 3.7 litre per minute aerated spray outlet, combined inline servicing and filter, mains

#### Special Notes

(AA) Chrome

Designed to be supplied with pre-mixed water.

Consideration should be given to safe hot water delivery and the use of an appropriate temperature reduction device, please see A5900AA (for use with 15mm pipework) or A5901AA (for use with 22mm pipework). The downward pointing sensor is set to work in the normal handwashing position. This helps to eliminate false triggering from high visibility clothing associated with forward facing sensors, we also do not recommend the use of chromium plated wastes. Automatically shuts off if sensor is obstructed for a maximum of 55 seconds. Mains powered transformer with option to use up to 5 link units per main unit or alternatively there are stand alone battery powered units. Flow rate regulated to 3.7 litres per minute at 1 bar pressure.