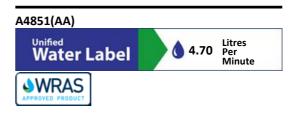

## **ILLUSTRATED PRODUCT DETAILS**

Weights Finishes

**A4851** 1.55 KG **A4851** Chrome (AA)

**Materials** 

A4851 Chrome Plated Brass Flow rates

A4851 4.7 Litres per minute @ 3 bar pressure

bar press