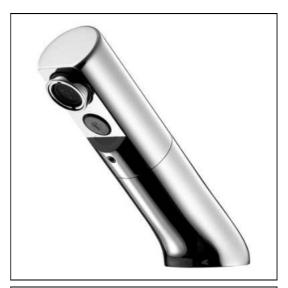

# Sensorflow 21 Compact Washbasin Spout Integral Sensor, Battery

## **ILLUSTRATED**

A4851

Sensorflow 21 compact washbasin mounted spout integral sensor servicing valve and filter, copper tube inlets, battery