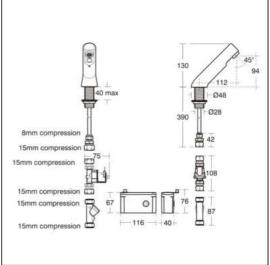

## **ILLUSTRATED**

A4851

Sensorflow 21 compact washbasin mounted spout integral sensor servicing valve and filter, copper tube inlets, battery