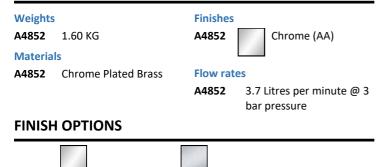

## ILLUSTRATED

A4852 Sensorflow 21 compact washbasin mounted spout with integral sensor, 3.7 litre per minute aerated spray outlet, combined inlet servicing valve and filter, mains

#### **Special Notes**

All spouts supplied with individual solenoid valve and combined servicing valve including filter. Consideration should be given to safe hot water delivery and the use of an appropriate temperature reduction device, please see A5900AA (for use with 15mm pipework) or A5901AA (for use with 22mm pipework). Spouts with integral sensors detect hands within the sensing range and the solenoid valve is opened. Automatically shuts off if sensor is obstructed for a maximum of 50 seconds. Flow rate 3.7 litres per minute with fitted flow regulator.