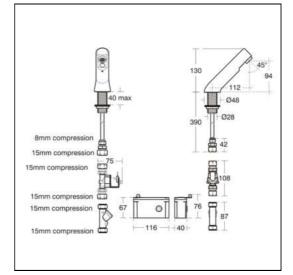

## ILLUSTRATED

A4852 Sensorflow 21 compact washbasin mounted spout with integral sensor, 3.7 litre per minute aerated spray outlet, combined inlet servicing valve and filter, mains

#### **Special Notes**

All spouts supplied with individual solenoid valve and combined servicing valve including filter. Consideration should be given to safe hot water delivery and the use of an appropriate temperature reduction device, please see A5900AA (for use with 15mm pipework) or A5901AA (for use with 22mm pipework). Spouts with integral sensors detect hands within the sensing range and the solenoid valve is opened. Automatically shuts off if sensor is obstructed for a maximum of 50 seconds. Flow rate 3.7 litres per minute with fitted flow regulator.