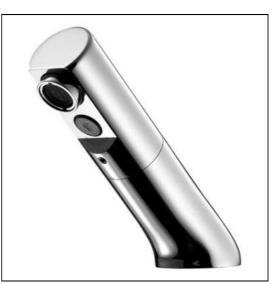

## ILLUSTRATED

A4852 Sensorflow 21 compact washbasin mounted spout with integral sensor, 3.7 litre per minute aerated spray outlet, combined inlet servicing valve and filter, mains

#### **Special Notes**

All spouts supplied with individual solenoid valve and combined servicing valve including filter. Consideration should be given to safe hot water delivery and the use of an appropriate temperature reduction device, please see A5900AA (for use with 15mm pipework) or A5901AA (for use with 22mm pipework). Spouts with integral sensors detect hands within the sensing range and the solenoid valve is opened. Automatically shuts off if sensor is obstructed for a maximum of 50 seconds. Flow rate 3.7 litres per minute with fitted flow regulator.