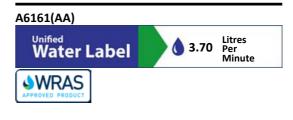

## Sensorflow Wave basin tap 1 hole (mains)



## **Special Notes**

Minimum operating pressure 1 bar. Fitted with a proximity sensor which will automatically shut off 2 seconds after sensor no longer detects movement.

Automatic flow stop factory set to operate after 55 seconds of continuous operation. Adjustable duty flush/purge facility. Consideration should be given to safe hot water delivery and the use oif an appropriate temperature reduction device, please see A5900AA (for use with 15mm pipework) or A5901AA (for use with 22mm pipework). Mains powered Sensorflow products must be connected to a continuous permanent power supply of these require 220-240 volts and each 1 having its own fuse spur.





## ACCREDITATIONS



## FEATURES