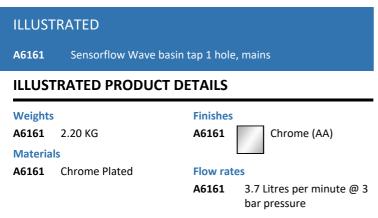

## Sensorflow Wave basin tap 1 hole (mains)

## **Special Notes**

Minimum operating pressure 1 bar. Fitted with a proximity sensor which will automatically shut off 2 seconds after sensor no longer detects movement.

Automatic flow stop factory set to operate after 55 seconds of continuous operation. Adjustable duty flush/purge facility. Consideration should be given to safe hot water delivery and the use oif an appropriate temperature reduction device, please see A5900AA (for use with 15mm pipework) or A5901AA (for use with 22mm pipework). Mains powered Sensorflow products must be connected to a continuous permanent power supply of these require 220-240 volts and each 1 having its own fuse spur.