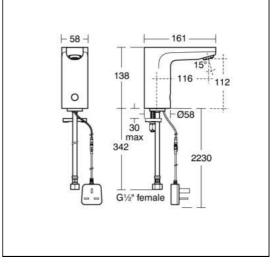

## Sensorflow Wave basin tap 1 hole (mains)

## **Special Notes**

Minimum operating pressure 1 bar. Fitted with a proximity sensor which will automatically shut off 2 seconds after sensor no longer detects movement.

Automatic flow stop factory set to operate after 55 seconds of continuous operation. Adjustable duty flush/purge facility. Consideration should be given to safe hot water delivery and the use oif an appropriate temperature reduction device, please see A5900AA (for use with 15mm pipework) or A5901AA (for use with 22mm pipework). Mains powered Sensorflow products must be connected to a continuous permanent power supply of these require 220-240 volts and each 1 having its own fuse spur.