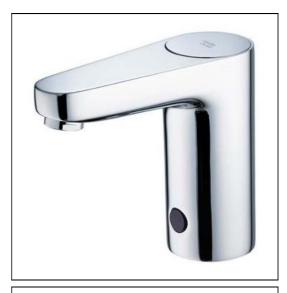

## Sensorflow Wave basin tap 1 hole (mains)



## **Special Notes**

Minimum operating pressure 1 bar. Fitted with a proximity sensor which will automatically shut off 2 seconds after sensor no longer detects movement.

Automatic flow stop factory set to operate after 55 seconds of continuous operation. Adjustable duty flush/purge facility. Consideration should be given to safe hot water delivery and the use oif an appropriate temperature reduction device, please see A5900AA (for use with 15mm pipework) or A5901AA (for use with 22mm pipework). Mains powered Sensorflow products must be connected to a continuous permanent power supply of these require 220-240 volts and each 1 having its own fuse spur.





## ACCREDITATIONS



## FEATURES