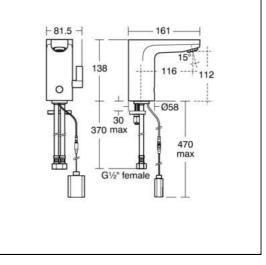

# ILLUSTRATED PRODUCT DETAILS

| Weights   |                     | Finishes   |                                           |
|-----------|---------------------|------------|-------------------------------------------|
| A6162     | 2.50 KG             | A6162      | Chrome (AA)                               |
| Materials |                     |            |                                           |
| A6162     | Chrome Plated Metal | Flow rates |                                           |
|           |                     | A6162      | 3.8 Litres per minute @ 3<br>bar pressure |
|           |                     | Designer   |                                           |

#### **Special Notes**

Run time adjustable up to 4mins. Inlets with flexible tails. Includes isloating valves with strainers, check valves and connection for 15mm copper tube. Fitted with a 3.8 lpm Eco aerated flow regulator. When installed in commercial applications a thermostatic blending valve such as A5900AA should be used.