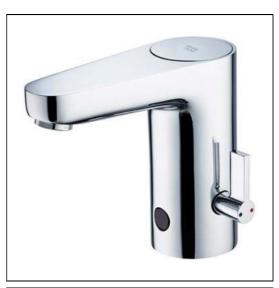

# Sensorflow Wave basin mixer 1 hole with temperature control (battery)

## ILLUSTRATED

A6162 Sensorflow Wave Basin mixer 1 hole with temperature control (battery)

# ILLUSTRATED PRODUCT DETAILS

| Weights   |                     | Finishes   |                                           |
|-----------|---------------------|------------|-------------------------------------------|
| A6162     | 2.50 KG             | A6162      | Chrome (AA)                               |
| Materials |                     |            |                                           |
| A6162     | Chrome Plated Metal | Flow rates |                                           |
|           |                     | A6162      | 3.8 Litres per minute @ 3<br>bar pressure |
|           |                     | Designer   |                                           |