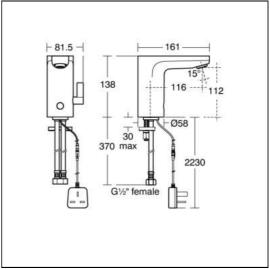

## **ILLUSTRATED PRODUCT DETAILS**

Weights

**Finishes** A6163

2.50 KG A6163 Chrome (AA)

**Materials** 

A6163 Chrome Plated Flow rates

> A6163 3.7 Litres per minute @ 3 bar pressure

#### **Special Notes**

Minimum operating pressure 1 bar. Fitted with a proximity sensor which will automatically shut off 2 seconds after sensor no longer detects movement.

Automatic flow stop factory set to operate after 55 seconds of continuous operation. Adjustable duty flush/purge facility. Consideration should be given to safe hot water delivery and the use of an appropriate temperature reduction device, please see A5900AA (for use with 15mm pipework) or A5901AA (for use with 22mm pipework. Mains powered Sensorflow products must be connected to a continuous permanent power supply of these require 220-240 volts and each 1 having its own fuse spur.