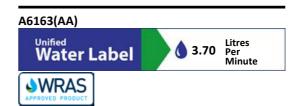

## **ILLUSTRATED PRODUCT DETAILS**

Weights

**Finishes** A6163

2.50 KG A6163 Chrome (AA)

**Materials** 

A6163 Chrome Plated Flow rates

> A6163 3.7 Litres per minute @ 3 bar pressure