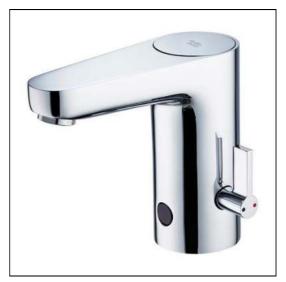

# Sensorflow Wave basin mixer 1 hole with temperature control (mains)

## **ILLUSTRATED**

A6163 Sensorflow Wave 1 hole basin mixer with temperature control, mains