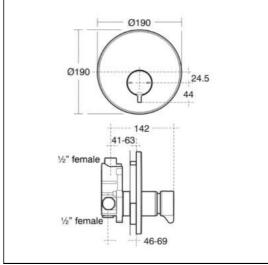

### **ILLUSTRATED PRODUCT DETAILS**

**Finishes** Weights

B8265 2.86 KG B8265

Chrome (AA)

**Materials** 

Chrome Plated Brass B8265