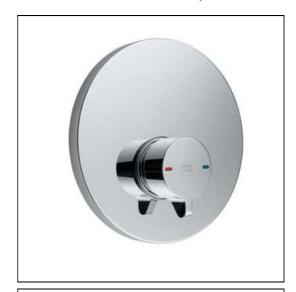

# **ILLUSTRATED**

B8265 Avon 21 self closing push button shower with concealing

plate, variable temperature control

### **ILLUSTRATED PRODUCT DETAILS**

**Finishes** Weights

B8265 2.86 KG B8265

Chrome (AA)

**Materials** 

Chrome Plated Brass B8265