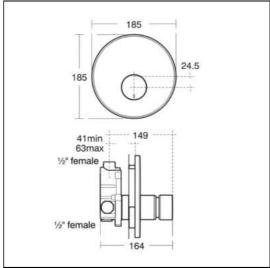

#### **ILLUSTRATED PRODUCT DETAILS**

Weights

**B8266** 2.83 KG

B8266

Chrome (AA)

Materials

B8266 Chrome Plated

Brass

#### **Special Notes**

Consideration should be given to safe hot water delivery and the use of an appropriate temperature reduction device see A5900AA or Part G for guidance. Flow rate 5 Litres per minute @ 0.1 bar.