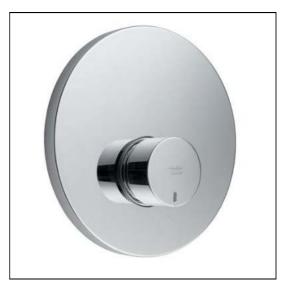

## Avon 21 Shower Button Self Closing Concealed Shower Valve

## **ILLUSTRATED**

**B8266** Avon 21 self closing push button shower valve with concealing plate, non mixing

#### **ILLUSTRATED PRODUCT DETAILS**

Weights

**B8266** 2.83 KG

B8266

Chrome (AA)

Materials

B8266 Chrome Plated

Brass