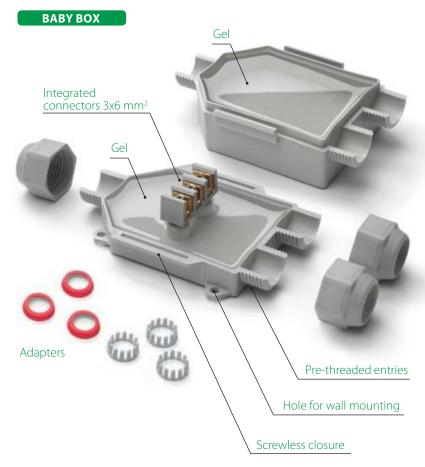

# Ready & Baby Box

3 or 4 entrances junction boxes pre-filled with gel, complete with integrated terminal block and cable glands for 8 to 18 mm diameter cables and for 16/20/32 mm ducts/conduit.

- Ready to use, they can be installed in all environmental conditions
- Also suitable for wet or flooded environments
- Always re-enterable
- Pre-filled with gel. Non-toxic and non-classified as hazardous under CLP
- Pre-threaded entries for cable gland mounting
- Snap shut closure, does not require screws
- Wall or external ceiling fixing system
- Halogen free & UV resistant
- No shelf life

Compact, fast, ready, complete.

LV

|                 |        |   | Ø entrances wi | th cable glands | Ø tubes | $A \times B \times C$ |
|-----------------|--------|---|----------------|-----------------|---------|-----------------------|
| Product         | Colour |   | min (mm)       | max (mm)        | (mm)    | (mm)                  |
| Baby Box IP68   | •      | 3 | 8              | 18              | 16/20   | 90 x 80 x 47          |
| Baby Box IP68/N | •      | 3 | 8              | 18              | 16/20   | 90 x 80 x 47          |