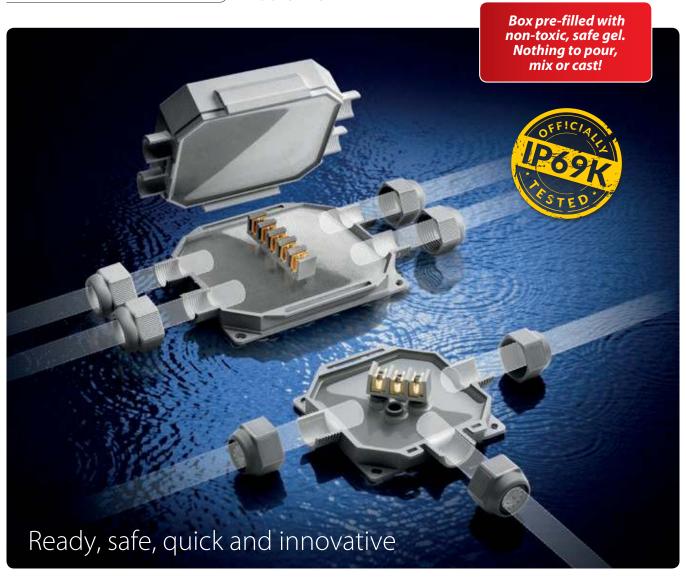

# Ready & Baby Box

3 or 4 entrances junction boxes pre-filled with gel, complete with integrated terminal block and cable glands for 8 to 18 mm diameter cables and for 16/20/32 mm ducts/conduit.

- Ready to use, they can be installed in all environmental conditions
- Also suitable for wet or flooded environments
- Always re-enterable
- Pre-filled with gel. Non-toxic and non-classified as hazardous under CLP
- Pre-threaded entries for cable gland mounting
- Snap shut closure, does not require screws
- Wall or external ceiling fixing system
- Halogen free & UV resistant
- No shelf life

### **GEL CONNECTION**

Box IP68/IP69K

### Ready Box IP68 - 120

Ready Box IP68 - 90

Thanks to its innovative design, unlike a standard box, there is no need to break through the walls of the box to insert the cable.

Also suitable for extra-flat lever connectors.