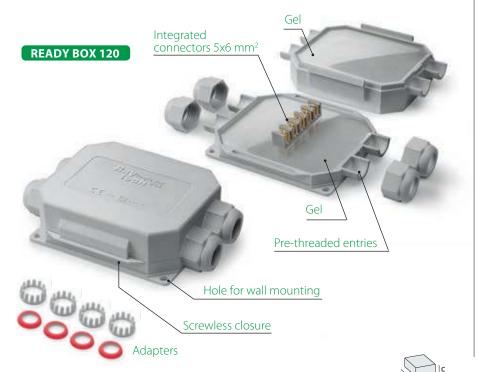

# Ready & Baby Box

3 or 4 entrances junction boxes pre-filled with gel, complete with integrated terminal block and cable glands for 8 to 18 mm diameter cables and for 16/20/32 mm ducts/conduit.

- Ready to use, they can be installed in all environmental conditions
- Also suitable for wet or flooded environments
- Always re-enterable
- Pre-filled with gel. Non-toxic and non-classified as hazardous under CLP
- Pre-threaded entries for cable gland mounting
- Snap shut closure, does not require screws
- Wall or external ceiling fixing system
- Halogen free & UV resistant
- No shelf life

### Ready Box IP68 - 120

Ready Box IP68 - 90

Thanks to its innovative design, unlike a standard box, there is no need to break through the walls of the box to insert the cable.

Also suitable for extra-flat lever connectors.

Also suitable for screw terminals.

Installation with free cables.

Installation with cable gland duct.

|                      |        |   | Ø entrances wi | th cable glands | Ø tubes  | AxBxC          |
|----------------------|--------|---|----------------|-----------------|----------|----------------|
| Product              | Colour |   | min (mm)       | max (mm)        | (mm)     | (mm)           |
| Ready Box IP68 90    | •      | 3 | 8              | 18              | 16/20/32 | 90 x 90 x 45   |
| Ready Box IP68 90/N  | •      |   |                |                 |          |                |
| Ready Box IP68 120   | •      | 4 | 8              | 18              | 16/20/32 | 120 x 100 x 45 |
| Ready Box IP68 120/N | •      |   |                |                 |          |                |