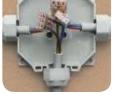

### Ready Box IP68 - 120

Ready Box IP68 - 90

Thanks to its innovative design, unlike a standard box, there is no need to break through the walls of the box to insert the cable.

Also suitable for extra-flat lever connectors.

Also suitable for screw terminals.

Installation with free cables.

Installation with cable gland duct.

|                      |        |   | Ø entrances wi | th cable glands | Ø tubes  | AxBxC          |
|----------------------|--------|---|----------------|-----------------|----------|----------------|
| Product              | Colour |   | min (mm)       | max (mm)        | (mm)     | (mm)           |
| Ready Box IP68 90    | •      | 3 | 8              | 18              | 16/20/32 | 90 x 90 x 45   |
| Ready Box IP68 90/N  | •      |   |                |                 |          |                |
| Ready Box IP68 120   | •      | 4 | 8              | 18              | 16/20/32 | 120 x 100 x 45 |
| Ready Box IP68 120/N | •      |   |                |                 |          |                |