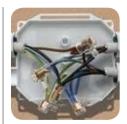

### Ready Box IP68 - 120

Ready Box IP68 - 90

Thanks to its innovative design, unlike a standard box, there is no need to break through the walls of the box to insert the cable.

Also suitable for extra-flat lever connectors.

Also suitable for screw terminals.

Installation with free cables.

Installation with cable gland duct.

|                      |        |   | Ø entrances wi | th cable glands | Ø tubes  | AxBxC          |
|----------------------|--------|---|----------------|-----------------|----------|----------------|
| Product              | Colour |   | min (mm)       | max (mm)        | (mm)     | (mm)           |
| Ready Box IP68 90    | •      | 3 | 8              | 18              | 16/20/32 | 90 x 90 x 45   |
| Ready Box IP68 90/N  | •      |   |                |                 |          |                |
| Ready Box IP68 120   | •      | 4 | 8              | 18              | 16/20/32 | 120 x 100 x 45 |
| Ready Box IP68 120/N | •      |   |                |                 |          |                |