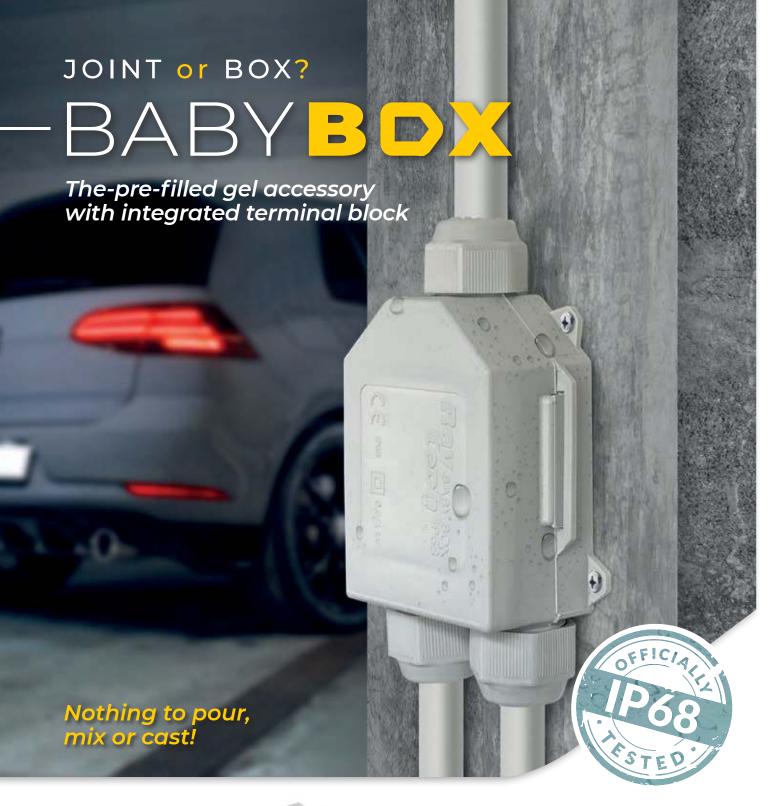

# Ready & Baby Box

3 or 4 entrances junction boxes pre-filled with gel, complete with integrated terminal block and cable glands for 8 to 18 mm diameter cables and for 16/20/32 mm ducts/conduit.

- Ready to use, they can be installed in all environmental conditions
- Also suitable for wet or flooded environments
- Always re-enterable
- Pre-filled with gel. Non-toxic and non-classified as hazardous under CLP
- Pre-threaded entries for cable gland mounting
- Snap shut closure, does not require screws
- Wall or external ceiling fixing system
- Halogen free & UV resistant
- No shelf life

Compact, fast, ready, complete.

LV

|                 |        |   | Ø entrances wi | th cable glands | Ø tubes | $A \times B \times C$ |
|-----------------|--------|---|----------------|-----------------|---------|-----------------------|
| Product         | Colour |   | min (mm)       | max (mm)        | (mm)    | (mm)                  |
| Baby Box IP68   | •      | 3 | 8              | 18              | 16/20   | 90 x 80 x 47          |
| Baby Box IP68/N | •      | 3 | 8              | 18              | 16/20   | 90 x 80 x 47          |