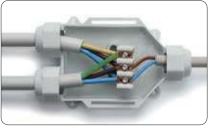

With integrated connectors.

Also suitable for extra-flat lever connectors.

Also suitable for screw terminals.

**GEL CONNECTION** 

Box IP68/IP69K

**JOINTS** 

### **GEL CONNECTION**

Box IP68/IP69K

### Ready Box IP68 - 120

Ready Box IP68 - 90

Thanks to its innovative design, unlike a standard box, there is no need to break through the walls of the box to insert the cable.

Also suitable for extra-flat lever connectors.