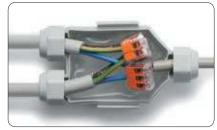

With integrated connectors.

Also suitable for extra-flat lever connectors.

Also suitable for screw terminals.

**GEL CONNECTION** 

Box IP68/IP69K

**JOINTS** 

### **GEL CONNECTION**

Box IP68/IP69K

### Ready Box IP68 - 120

Ready Box IP68 - 90

Thanks to its innovative design, unlike a standard box, there is no need to break through the walls of the box to insert the cable.

Also suitable for extra-flat lever connectors.