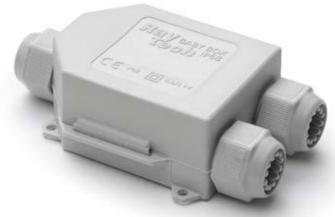

Compact, fast, ready, complete.

LV

|                 |        |   | Ø entrances wi | th cable glands | Ø tubes | $A \times B \times C$ |
|-----------------|--------|---|----------------|-----------------|---------|-----------------------|
| Product         | Colour |   | min (mm)       | max (mm)        | (mm)    | (mm)                  |
| Baby Box IP68   | •      | 3 | 8              | 18              | 16/20   | 90 x 80 x 47          |
| Baby Box IP68/N | •      | 3 | 8              | 18              | 16/20   | 90 x 80 x 47          |

# Ready & Baby Box

3 or 4 entrances junction boxes pre-filled with gel, complete with integrated terminal block and cable glands for 8 to 18 mm diameter cables and for 16/20/32 mm ducts/conduit.

- Ready to use, they can be installed in all environmental conditions
- Also suitable for wet or flooded environments
- Always re-enterable
- Pre-filled with gel. Non-toxic and non-classified as hazardous under CLP
- Pre-threaded entries for cable gland mounting
- Snap shut closure, does not require screws
- Wall or external ceiling fixing system
- Halogen free & UV resistant
- No shelf life