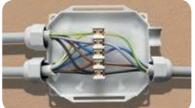

# Ready & Baby Box

3 or 4 entrances junction boxes pre-filled with gel, complete with integrated terminal block and cable glands for 8 to 18 mm diameter cables and for 16/20/32 mm ducts/conduit.

- Ready to use, they can be installed in all environmental conditions
- Also suitable for wet or flooded environments
- Always re-enterable
- Pre-filled with gel. Non-toxic and non-classified as hazardous under CLP
- Pre-threaded entries for cable gland mounting
- Snap shut closure, does not require screws
- Wall or external ceiling fixing system
- Halogen free & UV resistant
- No shelf life

### Ready Box IP68 - 120

Ready Box IP68 - 90

Thanks to its innovative design, unlike a standard box, there is no need to break through the walls of the box to insert the cable.

Also suitable for extra-flat lever connectors.