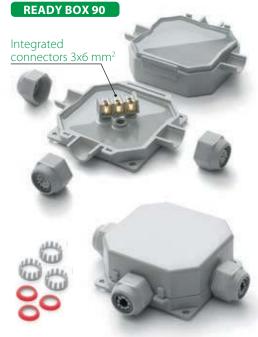

With integrated connectors.

Also suitable for extra-flat lever connectors.

Also suitable for screw terminals.

**GEL CONNECTION** 

Box IP68/IP69K

**JOINTS** 

# Ready & Baby Box

3 or 4 entrances junction boxes pre-filled with gel, complete with integrated terminal block and cable glands for 8 to 18 mm diameter cables and for 16/20/32 mm ducts/conduit.

- Ready to use, they can be installed in all environmental conditions
- Also suitable for wet or flooded environments
- Always re-enterable
- Pre-filled with gel. Non-toxic and non-classified as hazardous under CLP
- Pre-threaded entries for cable gland mounting
- Snap shut closure, does not require screws
- Wall or external ceiling fixing system
- Halogen free & UV resistant
- No shelf life

### Ready Box IP68 - 120

Ready Box IP68 - 90

Thanks to its innovative design, unlike a standard box, there is no need to break through the walls of the box to insert the cable.

Also suitable for extra-flat lever connectors.

Also suitable for screw terminals.

Installation with free cables.

Installation with cable gland duct.

|                      |        |   | Ø entrances wi | th cable glands | Ø tubes  | AxBxC          |
|----------------------|--------|---|----------------|-----------------|----------|----------------|
| Product              | Colour |   | min (mm)       | max (mm)        | (mm)     | (mm)           |
| Ready Box IP68 90    | •      | 3 | 8              | 18              | 16/20/32 | 90 x 90 x 45   |
| Ready Box IP68 90/N  | •      |   |                |                 |          |                |
| Ready Box IP68 120   | •      | 4 | 8              | 18              | 16/20/32 | 120 x 100 x 45 |
| Ready Box IP68 120/N | •      |   |                |                 |          |                |