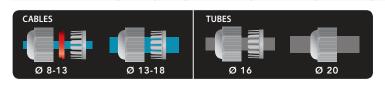

Compact, fast, ready, complete.

LV

|                 |        |   | Ø entrances wi | th cable glands | Ø tubes | $A \times B \times C$ |
|-----------------|--------|---|----------------|-----------------|---------|-----------------------|
| Product         | Colour |   | min (mm)       | max (mm)        | (mm)    | (mm)                  |
| Baby Box IP68   | •      | 3 | 8              | 18              | 16/20   | 90 x 80 x 47          |
| Baby Box IP68/N | •      | 3 | 8              | 18              | 16/20   | 90 x 80 x 47          |

# Ready & Baby Box

3 or 4 entrances junction boxes pre-filled with gel, complete with integrated terminal block and cable glands for 8 to 18 mm diameter cables and for 16/20/32 mm ducts/conduit.

- Ready to use, they can be installed in all environmental conditions
- Also suitable for wet or flooded environments
- Always re-enterable
- Pre-filled with gel. Non-toxic and non-classified as hazardous under CLP
- Pre-threaded entries for cable gland mounting
- Snap shut closure, does not require screws
- Wall or external ceiling fixing system
- Halogen free & UV resistant
- No shelf life

Also suitable for screw terminals.

Installation with free cables.

Installation with cable gland duct.

|                      |        |   | Ø entrances wi | th cable glands | Ø tubes  | AxBxC          |
|----------------------|--------|---|----------------|-----------------|----------|----------------|
| Product              | Colour |   | min (mm)       | max (mm)        | (mm)     | (mm)           |
| Ready Box IP68 90    | •      | 3 | 8              | 18              | 16/20/32 | 90 x 90 x 45   |
| Ready Box IP68 90/N  | •      |   |                |                 |          |                |
| Ready Box IP68 120   | •      | 4 | 8              | 18              | 16/20/32 | 120 x 100 x 45 |
| Ready Box IP68 120/N | •      |   |                |                 |          |                |