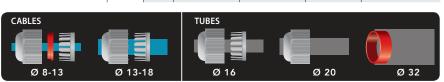

# Ready & Baby Box

3 or 4 entrances junction boxes pre-filled with gel, complete with integrated terminal block and cable glands for 8 to 18 mm diameter cables and for 16/20/32 mm ducts/conduit.

- Ready to use, they can be installed in all environmental conditions
- Also suitable for wet or flooded environments
- Always re-enterable
- Pre-filled with gel. Non-toxic and non-classified as hazardous under CLP
- Pre-threaded entries for cable gland mounting
- Snap shut closure, does not require screws
- Wall or external ceiling fixing system
- Halogen free & UV resistant
- No shelf life

Also suitable for screw terminals.

Installation with free cables.

Installation with cable gland duct.

|                      |        |   | Ø entrances wi | th cable glands | Ø tubes  | AxBxC          |
|----------------------|--------|---|----------------|-----------------|----------|----------------|
| Product              | Colour |   | min (mm)       | max (mm)        | (mm)     | (mm)           |
| Ready Box IP68 90    | •      | 3 | 8              | 18              | 16/20/32 | 90 x 90 x 45   |
| Ready Box IP68 90/N  | •      |   |                |                 |          |                |
| Ready Box IP68 120   | •      | 4 | 8              | 18              | 16/20/32 | 120 x 100 x 45 |
| Ready Box IP68 120/N | •      |   |                |                 |          |                |