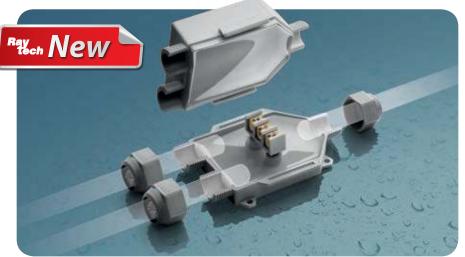

Compact, fast, ready, complete.



LV





|                 |        |   | Ø entrances wi | th cable glands | Ø tubes | $A \times B \times C$ |
|-----------------|--------|---|----------------|-----------------|---------|-----------------------|
| Product         | Colour |   | min (mm)       | max (mm)        | (mm)    | (mm)                  |
| Baby Box IP68   | •      | 3 | 8              | 18              | 16/20   | 90 x 80 x 47          |
| Baby Box IP68/N | •      | 3 | 8              | 18              | 16/20   | 90 x 80 x 47          |





With integrated connectors.



Also suitable for extra-flat lever connectors.



Also suitable for screw terminals.







**GEL CONNECTION** 

Box IP68/IP69K

**JOINTS** 

## Revolutionary!

#### **Electrical performance:** CEI EN 50393 as