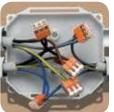

# Ready & Baby Box

3 or 4 entrances junction boxes pre-filled with gel, complete with integrated terminal block and cable glands for 8 to 18 mm diameter cables and for 16/20/32 mm ducts/conduit.

- Ready to use, they can be installed in all environmental conditions
- Also suitable for wet or flooded environments
- Always re-enterable
- Pre-filled with gel. Non-toxic and non-classified as hazardous under CLP
- Pre-threaded entries for cable gland mounting
- Snap shut closure, does not require screws
- Wall or external ceiling fixing system
- Halogen free & UV resistant
- No shelf life

### **GEL CONNECTION**

Box IP68/IP69K