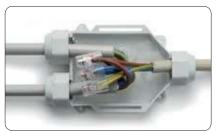

# Ready & Baby Box

3 or 4 entrances junction boxes pre-filled with gel, complete with integrated terminal block and cable glands for 8 to 18 mm diameter cables and for 16/20/32 mm ducts/conduit.

- Ready to use, they can be installed in all environmental conditions
- Also suitable for wet or flooded environments
- Always re-enterable
- Pre-filled with gel. Non-toxic and non-classified as hazardous under CLP
- Pre-threaded entries for cable gland mounting
- Snap shut closure, does not require screws
- Wall or external ceiling fixing system
- Halogen free & UV resistant
- No shelf life

### Ready Box IP68 - 120

Ready Box IP68 - 90

Thanks to its innovative design, unlike a standard box, there is no need to break through the walls of the box to insert the cable.

Also suitable for extra-flat lever connectors.