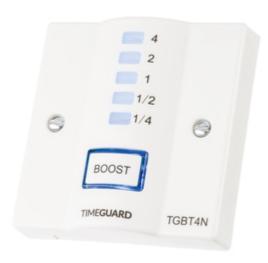

## TGBT4N

#### **Features & Benefits**

- Automatic timer countdown selection for up to 4 hours.
- Typical applications such as immersion heaters, room heaters, towel rails and lighting.
- Fits a standard flush or surface mount BS wall box min. 25mm deep.