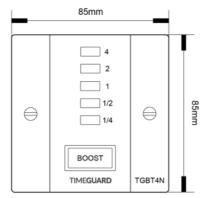

### General

| Weight (g)                  | 113           |
|-----------------------------|---------------|
| Height (mm)                 | 85            |
| Width (mm)                  | 85            |
| Depth (mm)                  | 31            |
| Body Construction           | Polycarbonate |
| Product Colour              | White         |
| Accessories (Included)      | Screws        |
| EAN Number                  | 5012483015186 |
| Guarantee Period            | 3 Years       |
| Trade Tariff Commodity Code | 8536508090    |

## **Line Diagrams**