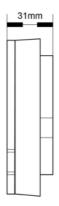

### General

| Weight (g)                  | 113           |
|-----------------------------|---------------|
| Height (mm)                 | 85            |
| Width (mm)                  | 85            |
| Depth (mm)                  | 31            |
| Body Construction           | Polycarbonate |
| Product Colour              | White         |
| Accessories (Included)      | Screws        |
| EAN Number                  | 5012483015186 |
| Guarantee Period            | 3 Years       |
| Trade Tariff Commodity Code | 8536508090    |

## **Line Diagrams**