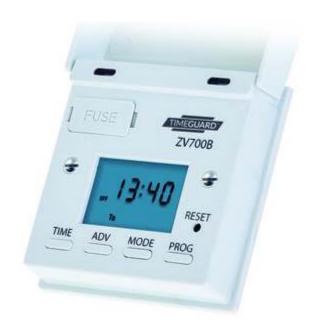

### **ZV700B**

# Digital Light Switch with Optional Dusk Start

#### **Features & Benefits**

- 6 different time periods (5 day plus 2 day or 7 day programming) displayed on an easy-view blue illuminated screen
- Auto mode: The light output will be controlled by the programmed times
- Photocell mode: The light output will only come on when the light level drops, if it is within a programmed times
- Random mode: On a random basis, it can change the ON/OFF times programmed by up to 30 minutes earlier, or later than programmed
- Manual mode: The light output is controlled by the Adv button, not the programmed times
- · Automatic summer/winter time changeover
- Note: FLA01 strip light adaptor or the ZV900 load controller may be required in certain installations
- Fits a standard flush or surface mount BS wall box min 25mm
- 2-wire no neutral required permanently powered, which is achieved through the switch Live