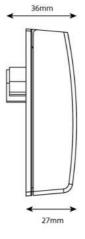

### **General**

| Weight (g)             | 138                |
|------------------------|--------------------|
| Height (mm)            | 85                 |
| Width (mm)             | 85                 |
| Depth (mm)             | 36                 |
| Protruding Depth (mm)  | 27                 |
| Body Construction      | Polycarbonate      |
| Product Colour         | White              |
| Accessories (Included) | 2A Quick Blow Fuse |

### **Line Diagrams**