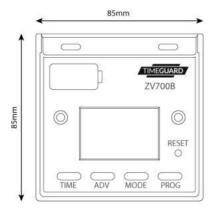

### **General**

| Weight (g)             | 138                |
|------------------------|--------------------|
| Height (mm)            | 85                 |
| Width (mm)             | 85                 |
| Depth (mm)             | 36                 |
| Protruding Depth (mm)  | 27                 |
| Body Construction      | Polycarbonate      |
| Product Colour         | White              |
| Accessories (Included) | 2A Quick Blow Fuse |

### **Line Diagrams**